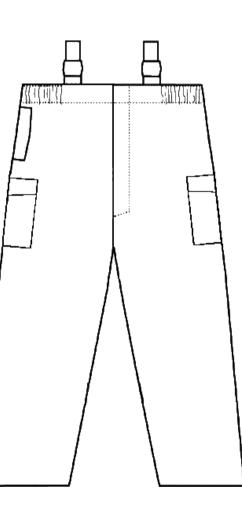

|
|                                     |              |                                |
|                                     |              |                                |
|                                     |              |                                |

| (Please leave blank; this part will be filled out internally) |             |  |  |
|---------------------------------------------------------------|-------------|--|--|
| Serial                                                        | Defect no.: |  |  |
| no.:                                                          |             |  |  |
|                                                               |             |  |  |

## Please mark the approximate position of the damage on this sketch