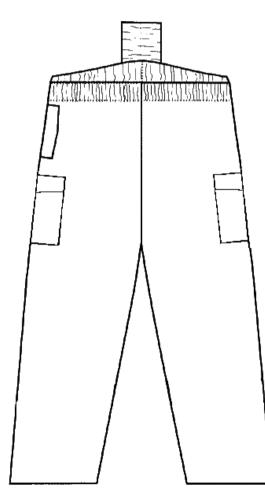

|
|                                     |              |                                |
|                                     |              |                                |
|                                     |              |                                |

| (Please leave blank; this part will be filled out internally) |             |  |  |
|---------------------------------------------------------------|-------------|--|--|
| Serial                                                        | Defect no.: |  |  |
| no.:                                                          |             |  |  |
|                                                               |             |  |  |

## Please mark the approximate position of the damage on this sketch